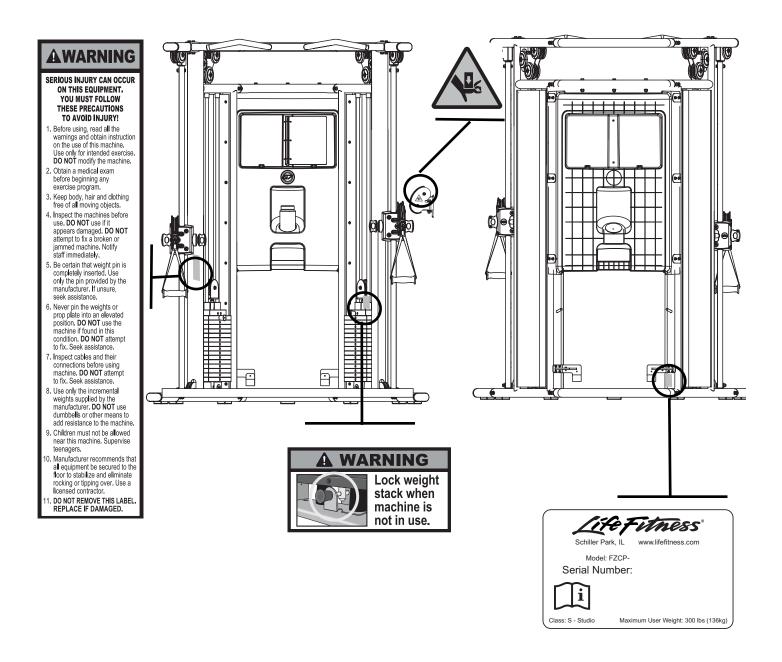

# **G7 WARNING LABELS**

**NOTE:** Lock the weight stack when not using the gym. Make sure all the weight plates are resting on the plate below with no gap in between. Insert the weight selector pin in the tab underneath the weight stack. The weight selector pin should be inserted until the knob touches the metal tab. Once the pin goes through the weight stack system, the weight stack becomes immobile. Verify that the pin has gone through the weight stack stem.